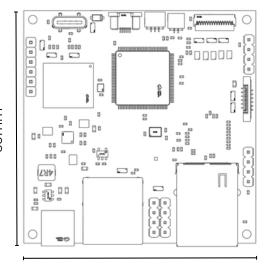

# MBM-T113 Ultra-Compact Moible-ITX Board

GREDIT GARD SIZE EFFICIENCY

## **MBM-T113**

# **Mobiile-ITX Board**

## **Specification**