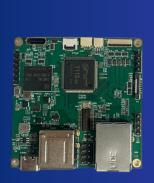

# MBM-T113 Ultra-Compact Moible-ITX Board

GREDIT GARD SIZE EFFICIENCY

### **Features**

- Ultra-Compact size with Mobile-ITX, 60x60mm size for space-saving applications
- Powered by Dual-core ARM Cortex-A7 with 128MB DDR3 on-chip memory
- 32GB eMMC storage on board design
- Single-core HiFi4 DSP for high-efficiency processing
- H.265/H.264 decoding with GPU acceleration for smooth 1080p video
- Multimedia Interfaces: MIPI-DSI (1920x1200), I2C touch, 1x Line-out and 1x MIC-in for rich audio and display integration
- Flexible Expansion: 4x USB 2.0 HS, USB Type-C for debugging, and 3x UART with flow control, offering broad connectivity options for various peripherals
- Linux OS with LVGL, Qt, GTK+ support for fast GUI development

#### Size

• 60x60mm, Mobile-ITX