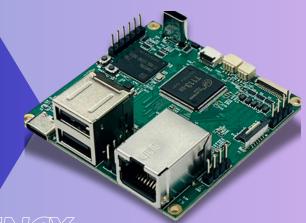

## **MBM-T113**

# **Mobiile-ITX Board**

## **Specification**

#### **System**

- Dual-core ARM Cortex-A7 @ 1.2GHz
- Single-Core HiFi4 DSP provide high efficient computing power
- On-chip Memory, 128/256MB DDR3
- 32GBB eMMC flash onboard and 1x Micro SD slot

## **Connectivity I/O Interface**

- 4x USB 2.0 HS (2x Type A, 2x header)
- 1 x USB Type-C for debug
- 3x UART with flow control
- Audio: 1xLine-out, 1x MIC-in
- 1x GPIO for external extension
- RTC Battery support via 1x PH 1.25mm