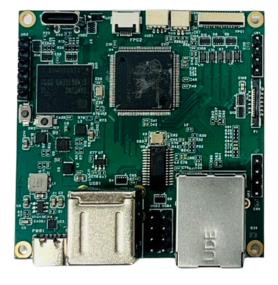

# MBM-T113 Ultra-Compact Moible-ITX Board

GREDIT GARD SIZE EFFICIENCY

## **MBM-T113**

# **Mobiile-ITX Board**

## **Specification**